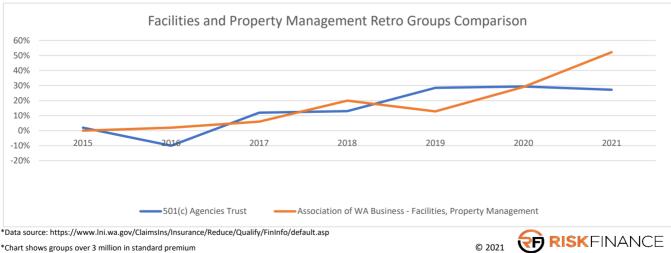

## 7 Year Historical Refund Data per Group:

| Enrollment | *Oct 1                | *Oct 1                 |
|------------|-----------------------|------------------------|
|            | 501(c) Agencies Trust | Association of WA      |
|            |                       | Business - Facilities, |
|            |                       | Property               |
|            |                       | Management             |
| 2021       | 27%                   | 52%                    |
| 2020       | 29%                   | 29%                    |
| 2019       | 29%                   | 13%                    |
| 2018       | 13%                   | 20%                    |
| 2017       | 12%                   | 6%                     |
| 2016       | -10%                  | 2%                     |
| 2015       | 2%                    | 0%                     |
| Average    | 15%                   | 17%                    |
|            | (800) 631-2967        | (360) 943-1600         |

\*Numbers shown indicate the most recent adjustment for each coverage year

\*Asterisk shows renewal/enrollment date

\*Chart shows groups over 3 million in standard premium