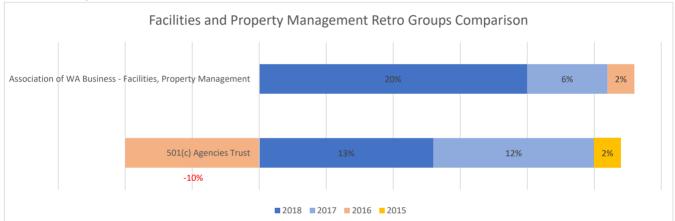

## 7 Year Historical Refund Data per Group:

| Enrollment | *Oct 1                | *Oct 1                 |
|------------|-----------------------|------------------------|
|            | 501(c) Agencies Trust | Association of WA      |
|            |                       | Business - Facilities, |
|            |                       | Property               |
|            |                       | Management             |
| 2021       | 27%                   | 52%                    |
| 2020       | 29%                   | 29%                    |
| 2019       | 29%                   | 13%                    |
| 2018       | 13%                   | 20%                    |
| 2017       | 12%                   | 6%                     |
| 2016       | -10%                  | 2%                     |
| 2015       | 2%                    | 0%                     |
| Average    | 15%                   | 17%                    |
|            | (800) 631-2967        | (360) 943-1600         |

\*Numbers shown indicate the most recent adjustment for each coverage year

\*Asterisk shows renewal/enrollment date

\*Chart shows groups over 3 million in standard premium