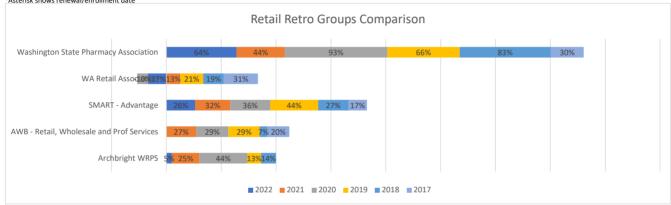

## 7 Year Historical Refund Data per Group:

| Enrollment | *Jan 1          | *Oct 1                                          | *Jan 1               | *Jul 1                   | *Apr 1                                      |
|------------|-----------------|-------------------------------------------------|----------------------|--------------------------|---------------------------------------------|
|            | Archbright WRPS | AWB - Retail,<br>Wholesale and<br>Prof Services | SMART -<br>Advantage | WA Retail<br>Association | Washington State<br>Pharmacy<br>Association |
| 2022       | 5%              |                                                 | 26%                  | -17%                     | 64%                                         |
| 2021       | 25%             | 27%                                             | 32%                  | 13%                      | 44%                                         |
| 2020       | 44%             | 29%                                             | 36%                  | -10%                     | 93%                                         |
| 2019       | 13%             | 29%                                             | 44%                  | 21%                      | 66%                                         |
| 2018       | 14%             | 7%                                              | 27%                  | 19%                      | 83%                                         |
| 2017       |                 | 20%                                             | 17%                  | 31%                      | 30%                                         |
| Average    | 20%             | 22%                                             | 30%                  | 9%                       | 63%                                         |
|            | (206) 329-1120  | (360) 943-1600                                  | (800) 626-0846       | (360) 943-9198           | (425) 228-7171                              |

<sup>\*</sup>Numbers shown indicate the most recent adjustment for each coverage year

 $<sup>{\</sup>tt *Data\ source: https://www.lni.wa.gov/ClaimsIns/Insurance/Reduce/Qualify/FinInfo/default.asp}$ 

<sup>\*</sup>Chart shows groups over 3 million in standard premium (Excluded: Greater Vancouver Chamber of Commerce Retail)