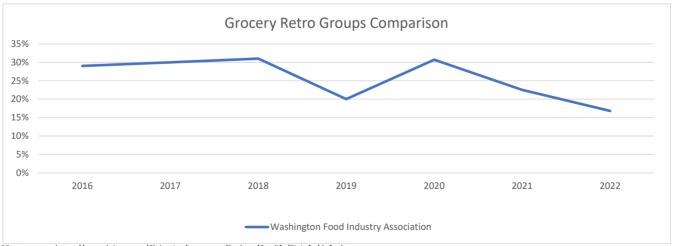

## 7 Year Historical Refund Data per Group:

\*Includes most recent refund, if applicable (Yellow)

| Enrollment | *Jul 1                                  |
|------------|-----------------------------------------|
|            | Washington Food<br>Industry Association |
| 2022       | 17%                                     |
| 2021       | 23%                                     |
| 2020       | 31%                                     |
| 2019       | 20%                                     |
| 2018       | 31%                                     |
| 2017       | 30%                                     |
| 2016       | 29%                                     |
| Average    | 26%                                     |
|            | (360) 753-5177                          |