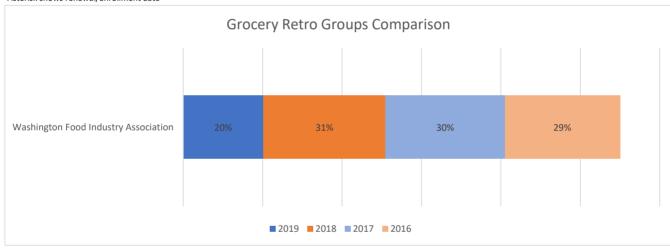

## 7 Year Historical Refund Data per Group:

\*Includes most recent refund, if applicable (Yellow)

| Enrollment | *Jul 1                                  |
|------------|-----------------------------------------|
|            | Washington Food<br>Industry Association |
| 2022       | 17%                                     |
| 2021       | 23%                                     |
| 2020       | 31%                                     |
| 2019       | 20%                                     |
| 2018       | 31%                                     |
| 2017       | 30%                                     |
| 2016       | 29%                                     |
| Average    | 26%                                     |
|            | (360) 753-5177                          |