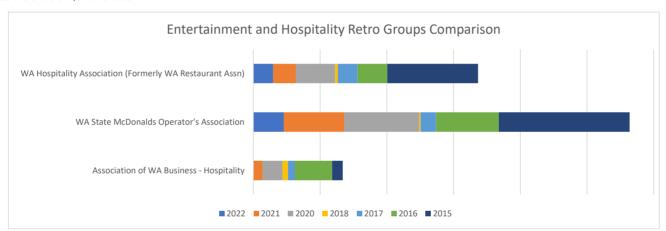

## 7 Year Historical Refund Data per Group:

| Enrollment | *Oct 1                                         | *Jan 1                                       | *Jan 1                                                            |
|------------|------------------------------------------------|----------------------------------------------|-------------------------------------------------------------------|
|            | Association of WA<br>Business -<br>Hospitality | WA State McDonalds<br>Operator's Association | WA Hospitality<br>Association<br>(Formerly WA<br>Restaurant Assn) |
| 2022       |                                                | 23%                                          | 15%                                                               |
| 2021       | 7%                                             | 45%                                          | 17%                                                               |
| 2020       | 15%                                            | 56%                                          | 30%                                                               |
| 2019       | 27%                                            |                                              |                                                                   |
| 2018       | 4%                                             | 1%                                           | 2%                                                                |
| 2017       | 5%                                             | 12%                                          | 15%                                                               |
| 2016       | 28%                                            | 47%                                          | 22%                                                               |
| 2015       | 8%                                             | 98%                                          | 68%                                                               |
| 2014       | 13%                                            | 40%                                          |                                                                   |
| Average    | 13%                                            | 40%                                          | 24%                                                               |
|            | (360) 943-1600                                 | (366) 975-1343                               | (360) 956-7279                                                    |

<sup>\*</sup>Numbers shown indicate the most recent adjustment for each coverage year

<sup>\*</sup>Asterisk shows renewal/enrollment date

\*Chart shows groups over 3 million in standard premium