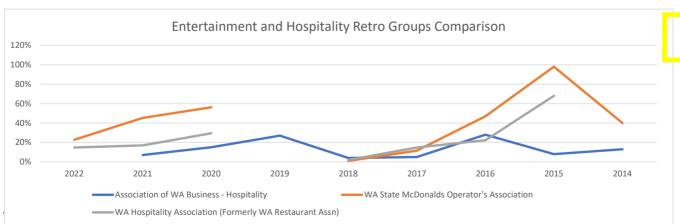

## 7 Year Historical Refund Data per Group:

| Enrollment | *Oct 1                                         | *Jan 1                                       | *Jan 1                                                            |
|------------|------------------------------------------------|----------------------------------------------|-------------------------------------------------------------------|
|            | Association of WA<br>Business -<br>Hospitality | WA State McDonalds<br>Operator's Association | WA Hospitality<br>Association<br>(Formerly WA<br>Restaurant Assn) |
| 2022       |                                                | 23%                                          | 15%                                                               |
| 2021       | 7%                                             | 45%                                          | 17%                                                               |
| 2020       | 15%                                            | 56%                                          | 30%                                                               |
| 2019       | 27%                                            |                                              |                                                                   |
| 2018       | 4%                                             | 1%                                           | 2%                                                                |
| 2017       | 5%                                             | 12%                                          | 15%                                                               |
| 2016       | 28%                                            | 47%                                          | 22%                                                               |
| 2015       | 8%                                             | 98%                                          | 68%                                                               |
| 2014       | 13%                                            | 40%                                          |                                                                   |
| Average    | 13%                                            | 40%                                          | 24%                                                               |
|            | (360) 943-1600                                 | (366) 975-1343                               | (360) 956-7279                                                    |

<sup>\*</sup>Numbers shown indicate the most recent adjustment for each coverage year

<sup>\*</sup>Asterisk shows renewal/enrollment date

\*Chart shows groups over 3 million in standard premium