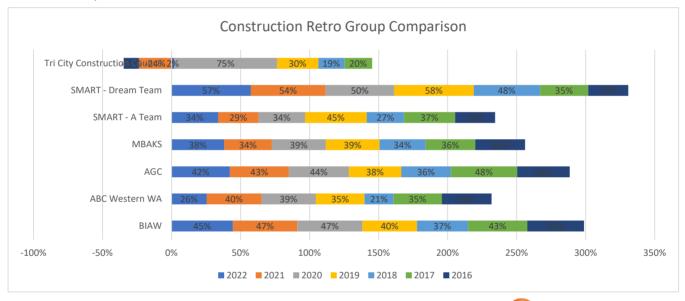

## 7 Year Historical Refund Data per Group:

| Enrollment | *Jul 1         | *Jul 1            | *Jul 1         | *Jul 1         | *Jul 1            | *Jul 1                | *Jul 1                              |
|------------|----------------|-------------------|----------------|----------------|-------------------|-----------------------|-------------------------------------|
|            | BIAW           | ABC Western<br>WA | AGC            | MBAKS          | SMART - A<br>Team | SMART -<br>Dream Team | Tri City<br>Construction<br>Council |
| 2022       | 45%            | 26%               | 42%            | 38%            | 34%               | 57%                   | 2%                                  |
| 2021       | 47%            | 40%               | 43%            | 34%            | 29%               | 54%                   | -24%                                |
| 2020       | 47%            | 39%               | 44%            | 39%            | 34%               | 50%                   | 75%                                 |
| 2019       | 40%            | 35%               | 38%            | 39%            | 45%               | 58%                   | 30%                                 |
| 2018       | 37%            | 21%               | 36%            | 34%            | 27%               | 48%                   | 19%                                 |
| 2017       | 43%            | 35%               | 48%            | 36%            | 37%               | 35%                   | 20%                                 |
| 2016       | 41%            | 36%               | 38%            | 36%            | 29%               | 29%                   | -11%                                |
| Average    | 43%            | 33%               | 41%            | 37%            | 33%               | 47%                   | 16%                                 |
|            | (360) 352-7800 | (509) 532-0826    | (206) 285-4546 | (425) 451-7920 | (800) 626-0846    | (800) 626-0846        | (509) 582-7472                      |

<sup>\*</sup>Numbers shown indicate the most recent adjustment for each coverage year

<sup>\*</sup>Asterisk shows renewal/enrollment date

<sup>\*</sup>Data source: https://www.lni.wa.gov/ClaimsIns/Insurance/Reduce/Qualify/FinInfo/default.asp